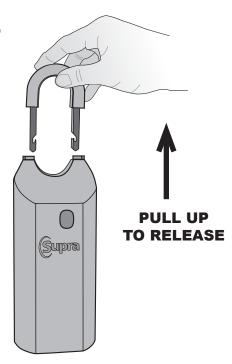

## Release the Shackle on an iBox BT LE

Press down firmly on the shackle while supporting the iBox from the bottom.
Then pull up on the shackle to remove it completely from the iBox BT LE.

© 2013 United Technologies Corporation. All rights reserved. Android is a trademark of Google Inc. iPad, iPhone, and iPod are trademarks of Apple, Inc. BlackBerry is a registered trademark of Research in Motion (RIM). Bluetooth is a registered trademark of Bluetooth SIG. All other brand and product names are or may be trademarks of, and are used to identify products or services of, their respective owners.