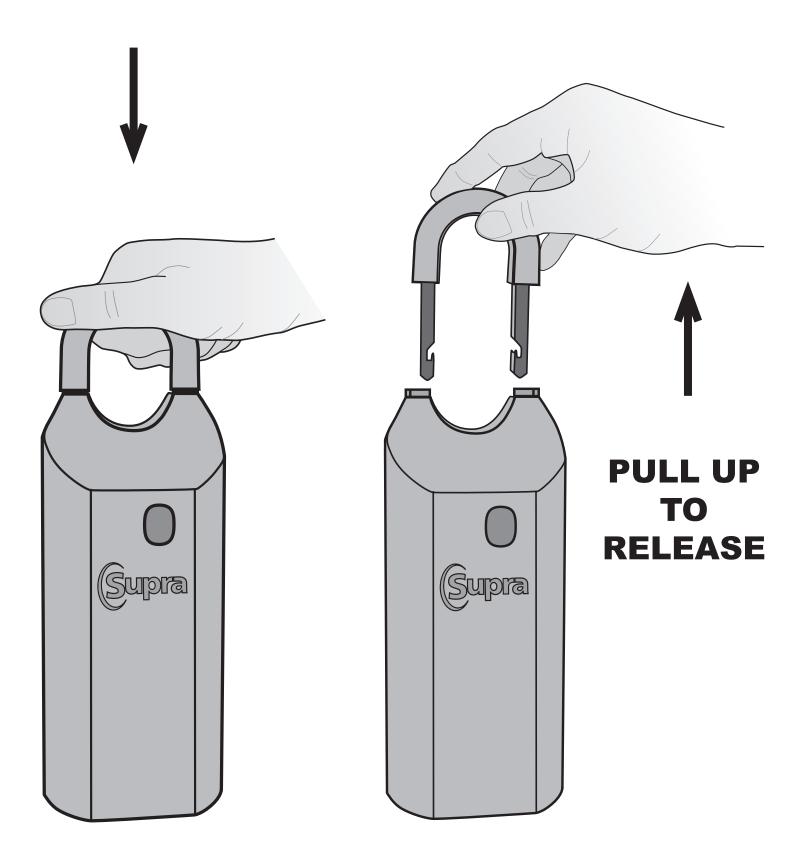

## Release the Shackle on an iBox BT LE

Press down firmly on the shackle while supporting the iBox from the bottom.
Then pull up on the shackle to remove it completely from the iBox BT LE.

© 2013 United Technologies Corporation. All rights reserved. Android is a trademark of Google Inc. iPad, iPhone, and iPod are trademarks of Apple, Inc. BlackBerry is a registered trademark of Research in Motion (RIM). Bluetooth is a registered trademark of Bluetooth SIG. All other brand and product names are or may be trademarks of, and are used to identify products or services of, their respective owners.