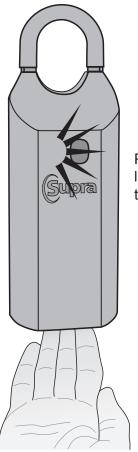

To open a Bluetooth® iBox, start the operation on your device. When prompted, press up on the bottom of the iBox to turn on Bluetooth in the iBox. A red light on the iBox flashes letting you know Bluetooth is on and ready.

Press up until red light flashes to turn on Bluetooth