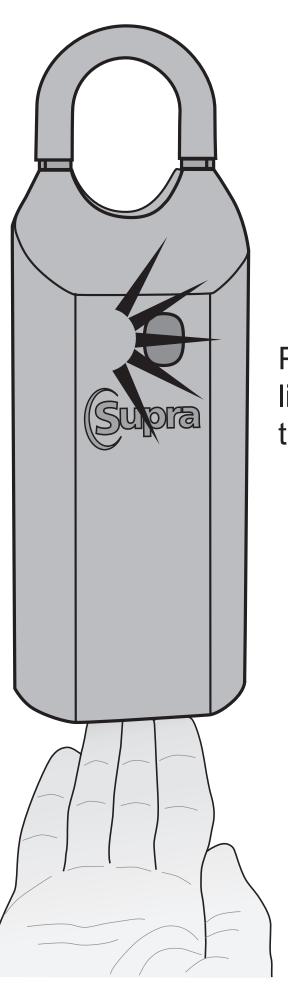

To open a Bluetooth® iBox, start the operation on your device. When prompted, press up on the bottom of the iBox to turn on Bluetooth in the iBox. A red light on the iBox flashes letting you know Bluetooth is on and ready.

## **PRESS FIRMLY**

Press up until red light flashes to turn on Bluetooth