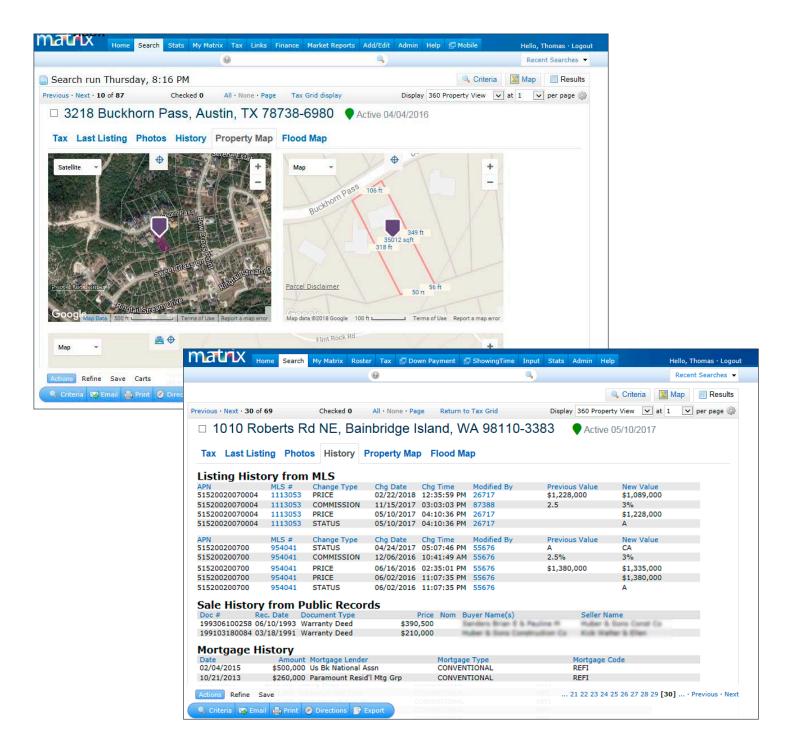

#### Highlights

- A tax search is now available within Matrix using the same fields as in Realist but in a familiar Matrix-style search form.
- **Complete property display** includes listing data, tax/assessment data, transaction/document history, area schools, flood data, and more. You can also choose which content to print.
- Walk the block" to see the whole neighborhood. The interactive maps now display brief tax and listing information on the parcel where data is available. You also have one-click access to the full reports.
- You can zoom and pan, switch between street and satellite views, enable layers, and click on parcels to view neighboring property information—right within the full property display.
- Comprehensive map overlays include flood, highlighted parcel, lot dimensions, valuations, sales activity, foreclosure activity, and more.
- **The combined history** shows all listing activity for the property, as well as sale, mortgage and foreclosure history from public records.
- Print mailing labels from tax data.
- > Auto-fill new listings using Realist data stored natively in Matrix.
- ▶ Realist data is available on Matrix Mobile via tax search or link from listing.