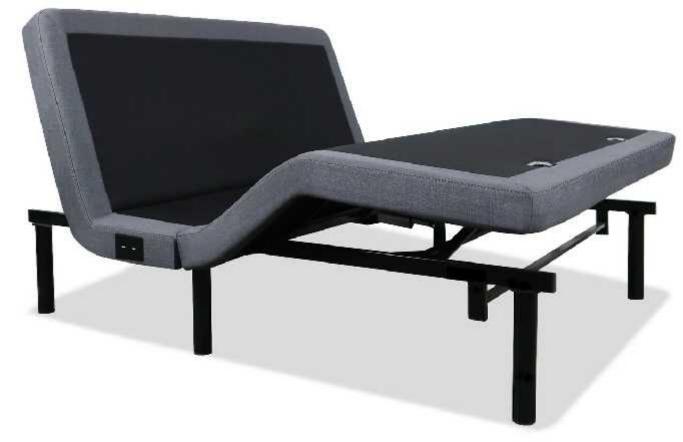

### <u>iQ6 Luxury Hybrid</u>

#### Quilting Layers

- iDeal Smart Temp Luxury Fabric
- .5" iDeal Sense Gel Foam
- .5" iDeal Smart Contour Foam
- 1" Smart Adapt Air Foam

#### Upholstery Layers

- 2" iDeal Tech Liquid Gel Memory Foam
- 1" iDeal Plush Contour Gel Memory Foam
- .5" Dynamic Response Foam
- .5" Hypoallergenic Response Support Latex

#### Support System

- iDeal Dual Response Pocketed Coils for Targeted Support
- Dual Support Full Edge Foam Encasement
- Ultra High Density Support Base Foam
- 10 Year Manufacturer Warranty

CertiPUR-US'