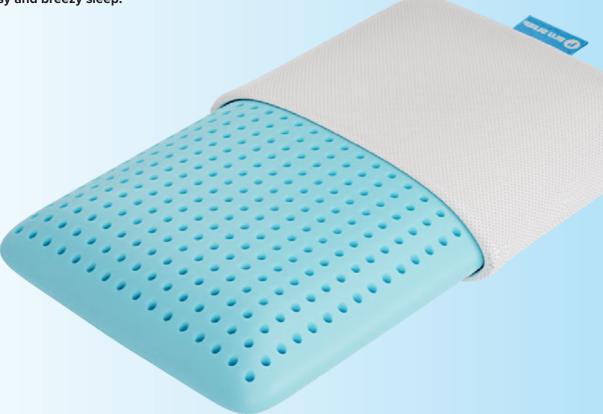

# ICE GEL

SUPER BREATHABLE GEL FOAM PILLOW

Our Ice Gel is made from a a scentless super breathable gel foam that is 3000 times more breathable than conventional memory foam. The plush feel of the Ice Gel pillow also supports your head/neck and reduces pressure points while the Cooling cover keeps the temperature down while the ventilation holes keep the air flowing throughout the pillow, for an easy and breezy sleep.