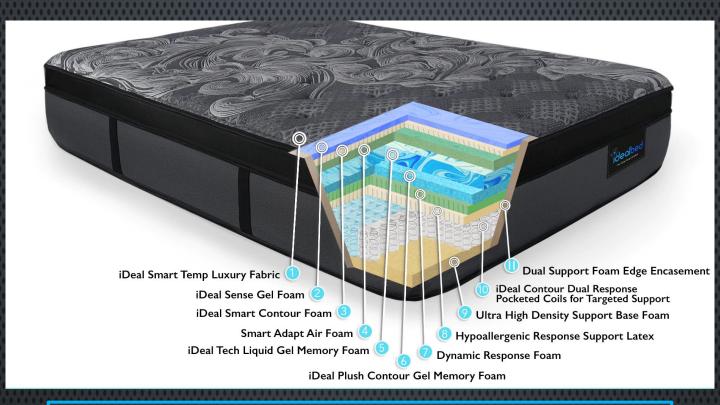

### <u>iQ6 Luxury Hybrid</u>

#### Quilting Layers

- iDeal Smart Temp Luxury Fabric
- .5" iDeal Sense Gel Foam
- .5" iDeal Smart Contour Foam
- 1" Smart Adapt Air Foam

#### Upholstery Layers

- 2" iDeal Tech Liquid Gel Memory Foam
- 1" iDeal Plush Contour Gel Memory Foam
- .5" Dynamic Response Foam
- .5" Hypoallergenic Response Support Latex

#### Support System

- iDeal Dual Response Pocketed Coils for Targeted Support
- Dual Support Full Edge Foam Encasement
- Ultra High Density Support Base Foam
- 10 Year Manufacturer Warranty

CertiPUR-US'