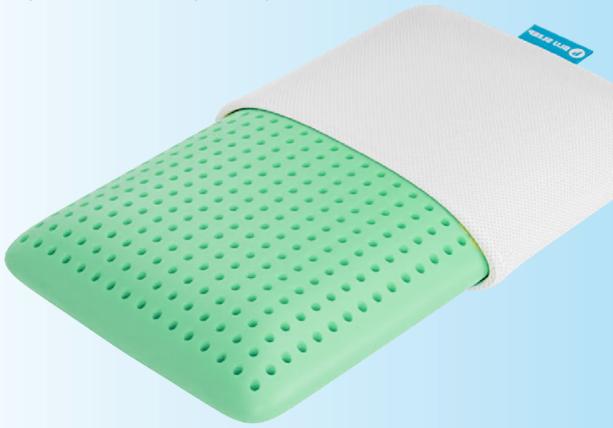

## BIO ALOE

ALOE INFUSED MEMORY FOAM PILLOW

Our Bio Aloe is infused with soothing Aloe for a beautiful sleep. The plush feel of the Bio Aloe pillow also supports your head/neck and reduces pressure points while the Cool & Cozy cover keeps the temperature down while the ventilation holes keep the air flowing throughout the pillow, for an easy and breezy sleep.